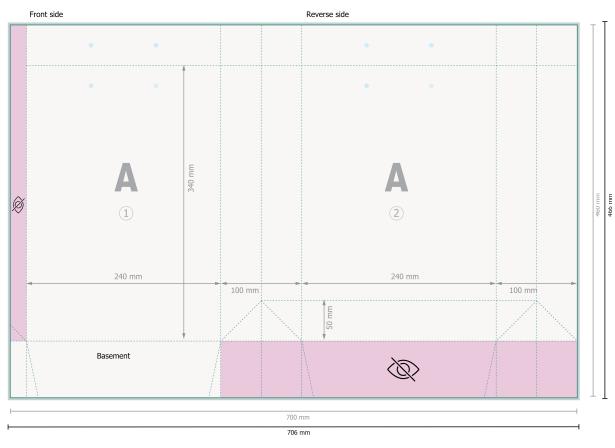

## Natural paper rope handle bag, 24 x 34 x 10 cm

Please remove the die line fom the download template before generating your printfiles. Please provide a second file (view file) to specify the position of the die line.

## Please note:

Allow for trim allowance and safety margin according to instructions. Arrange background graphics, images or graphics up to the edge of the data format. Tolerances may occur during production due to cutting, punching and folding processes.

Printing data: Instructions and templates can be found under the menu item *Printing data* at **www.onlineprinters.com** 

Dataformat (incl. 3 mm bleed):

Safety margin:

70,6 x 46,6 cm **Trimmed size:** 

5 mm Maintaining space between the text/information and the edge of the trimmed format prevents undesirable cuts.

invisible

Ø

## Explanation of symbols