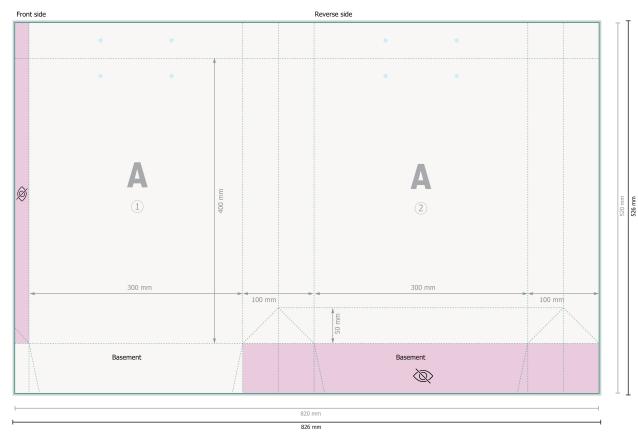

#### Dataformat (incl. 3 mm bleed):

82,6 x 52,6 cm

#### Trimmed size:

82 x 52 cm

#### Trimmed size (closed):

30 x 40 cm

### Safety margin:

5 mm

Maintaining space between the text/information and the edge of the trimmed format prevents undesirable cuts.

## **Explanation of symbols**

Bleed

Reading direction

Trimmed size

─ Data format

invisible