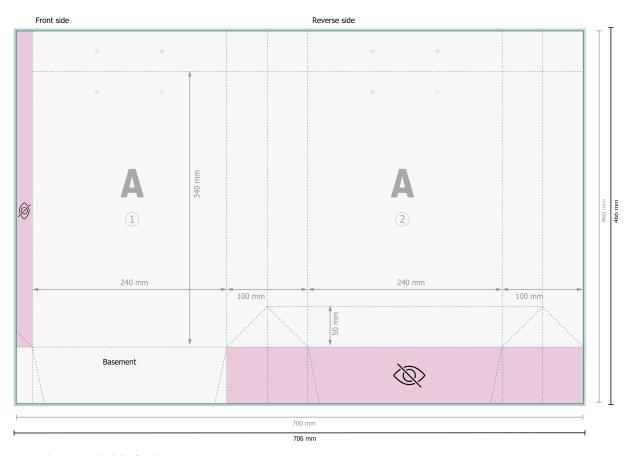

# CLASSIC rope handle bags, 24 x 34 x 10 cm

Please remove the die line fom the download template before generating your printfiles. Please provide a second file (view file) to specify the position of the die line.

#### Please note:

Allow for trim allowance and safety margin according to instructions.

Arrange background graphics, images or graphics up to the edge of the data format.

Tolerances may occur during production due to cutting, punching and folding processes.

Printing data: Instructions and templates can be found under the menu item *Printing data* at www.onlineprinters.com

### Dataformat (incl. 3 mm bleed):

70,6 x 46,6 cm

#### Trimmed size:

70 x 46 cm

## Trimmed size (closed):

24 x 34 cm

#### Safety margin:

5 mm

Maintaining space between the text/information and the edge of the trimmed format prevents undesirable cuts.

## **Explanation of symbols**

Bleed

Reading direction

─ Trimmed size

→ Data format

invisible