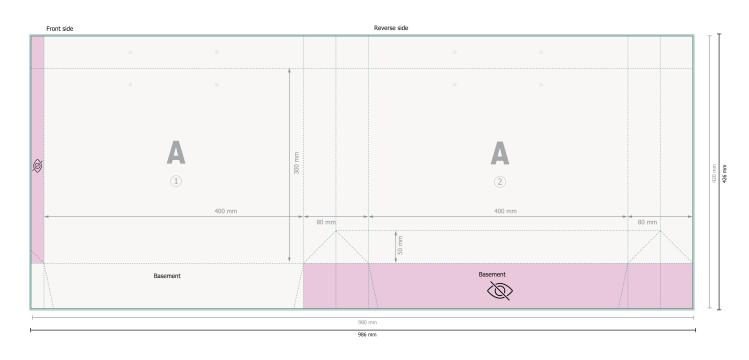

## Natural paper rope handle bag, 40 x 30 x 8 cm

Please remove the die line fom the download template before generating your printfiles. Please provide a second file (view file) to specify the position of the die line.

Dataformat (incl. 3 mm bleed):

98,6 x 42,6 cm

Trimmed size:

98 x 42 cm

Trimmed size (closed):

40 x 30 cm

Safety margin:

5 mm

Maintaining space between the text/information and the edge of the trimmed format prevents undesirable cuts.

## **Explanation of symbols**

Bleed

Reading direction

─ Trimmed size

→ Data format

invisible

## Please note:

Allow for trim allowance and safety margin according to instructions.

Arrange background graphics, images or graphics up to the edge of the data format.

Tolerances may occur during production due to cutting, punching and folding processes.