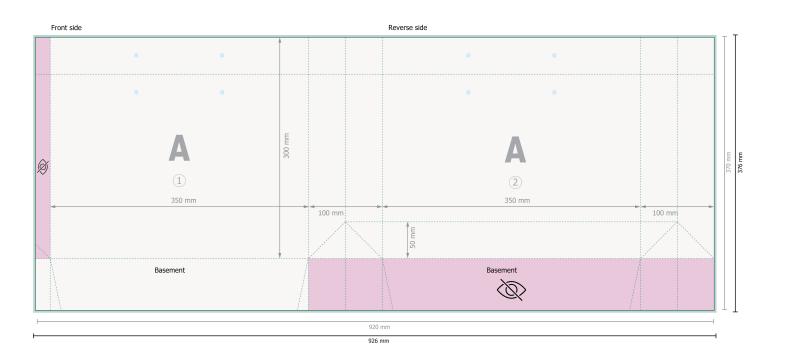

Dataformat (incl. 3 mm bleed): 92,6 x 37,6 cm

**Trimmed size:** 92 x 37 cm

**Trimmed size (closed):** 35 x 25 cm

## Safety margin:

5 mm

Maintaining space between the text/information and the edge of the trimmed format prevents undesirable cuts.

Please remove the die line fom the download template before generating your printfiles. Please provide a second file (view file) to specify the position of the die line.

## Please note:

Allow for trim allowance and safety margin according to instructions. Arrange background graphics, images or graphics up to the edge of the data format. Tolerances may occur during production due to cutting, punching and folding processes.