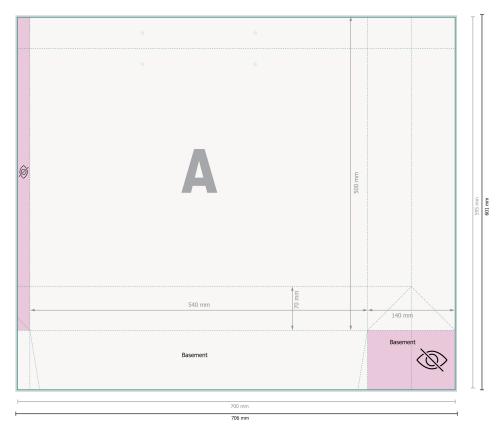

Dataformat (incl. 3 mm bleed): 70,6 x 60,1 cm

Trimmed size: 70 x 59,5 cm

**Trimmed size (closed):** 54 x 45 cm

## Safety margin:

5 mm Maintaining space between the text/information and the edge of the trimmed format prevents undesirable cuts.

Please remove the die line fom the download template before generating your printfiles. Please provide a second file (view file) to specify the position of the die line.

## Please note:

Allow for trim allowance and safety margin according to instructions. Arrange background graphics, images or graphics up to the edge of the data format. Tolerances may occur during production due to cutting, punching and folding processes.