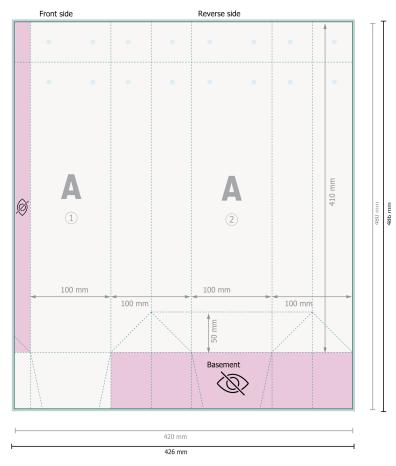

## CLASSIC rope handle bags, 10 x 36 x 10 cm

Please remove the die line fom the download template before generating your printfiles. Please provide a second file (view file) to specify the position of the die line.

## Please note:

Allow for trim allowance and safety margin according to instructions.

Arrange background graphics, images or graphics up to the edge of the data format.

Tolerances may occur during production due to cutting, punching and folding processes.

Printing data: Instructions and templates can be found under the menu item *Printing data* at www.onlineprinters.com

Dataformat (incl. 3 mm bleed):

42,6 x 48,6 cm

Trimmed size:

42 x 48 cm

Trimmed size (closed):

10 x 36 cm

Safety margin:

5 mm

Maintaining space between the text/information and the edge of the trimmed format prevents undesirable cuts.

## **Explanation of symbols**

Bleed

Reading direction

 $\vdash \vdash$ 

── Trimmed size

 $\vdash$ 

→ Data format

invisible