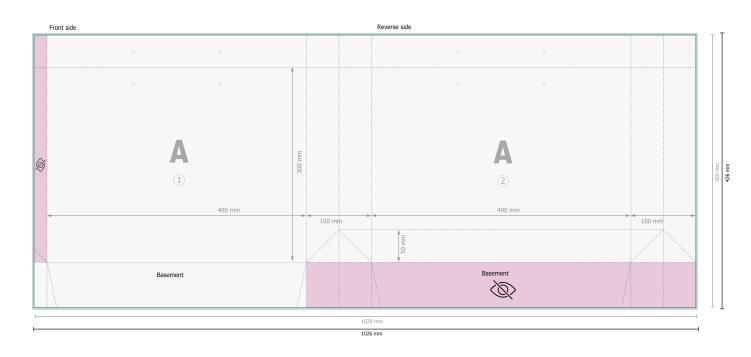

## Natural paper rope handle bag, 40 x 30 x 10 cm

Please remove the die line fom the download template before generating your printfiles. Please provide a second file (view file) to specify the position of the die line.

Dataformat (incl. 3 mm bleed):

102,6 x 42,6 cm

Trimmed size:

102 x 42 cm

Trimmed size (closed):

40 x 30 cm

Safety margin:

5 mm

Maintaining space between the text/information and the edge of the trimmed format prevents undesirable cuts.