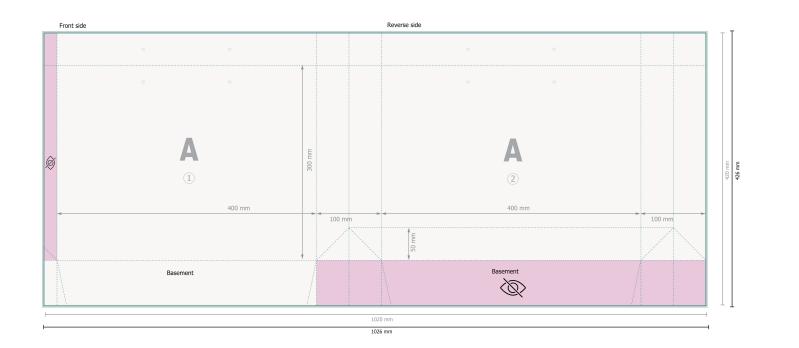

Dataformat (incl. 3 mm bleed): 102,6 x 42,6 cm

Trimmed size: 102 x 42 cm

Trimmed size (closed): 40 x 30 cm

Safety margin:

5 mm

Maintaining space between the text/information and the edge of the trimmed format prevents undesirable cuts.

## Please note:

Allow for trim allowance and safety margin according to instructions. Arrange background graphics, images or graphics up to the edge of the data format. Tolerances may occur during production due to cutting, punching and folding processes.