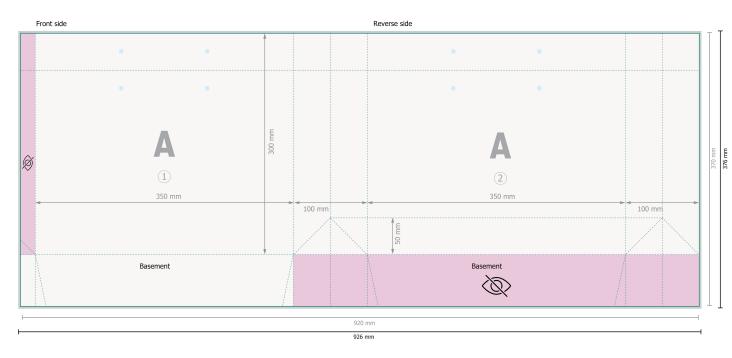

Dataformat (incl. 3 mm bleed):

92,6 x 37,6 cm

Trimmed size:

92 x 37 cm

Trimmed size (closed):

35 x 25 cm

Safety margin:

5 mm

Maintaining space between the text/information and the edge of the trimmed format prevents undesirable cuts.

## Please note:

Allow for trim allowance and safety margin according to instructions.

Arrange background graphics, images or graphics up to the edge of the data format.

Tolerances may occur during production due to cutting, punching and folding processes.

## **Explanation of symbols**

Bleed

Reading direction

─ Trimmed size

→ Data format

invisible