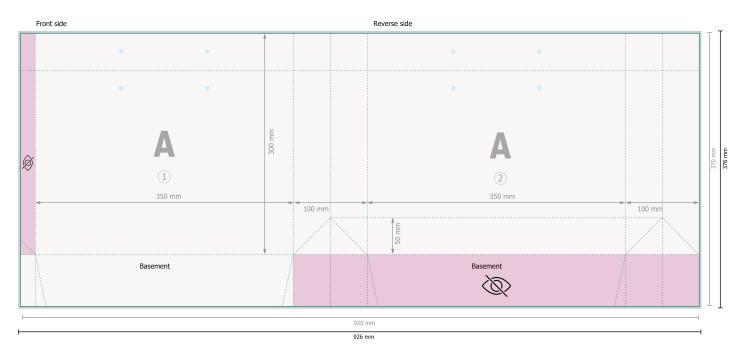

## STANDARD rope handle bags, 35 x 25 x 10 cm

Please remove the die line fom the download template before generating your printfiles. Please provide a second file (view file) to specify the position of the die line.

Dataformat (incl. 3 mm bleed):

92,6 x 37,6 cm

Trimmed size:

92 x 37 cm

Trimmed size (closed):

35 x 25 cm

Safety margin:

5 mm

Maintaining space between the text/information and the edge of the trimmed format prevents undesirable cuts.

## Please note:

Allow for trim allowance and safety margin according to instructions.

Arrange background graphics, images or graphics up to the edge of the data format.

Tolerances may occur during production due to cutting, punching and folding processes.

## **Explanation of symbols**

Bleed

Reading direction

─ Trimmed size

→ Data format

invisible