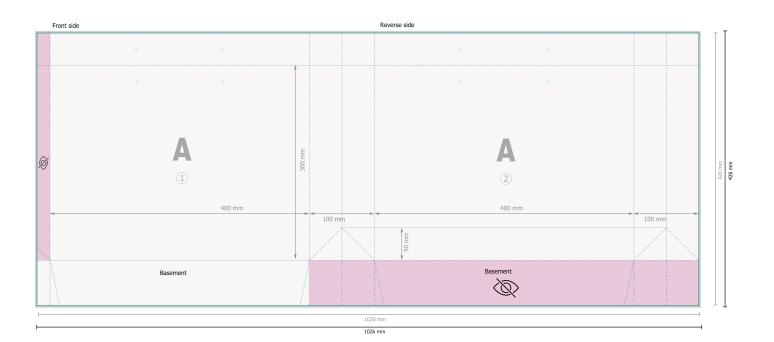

onlineprinters

Dataformat (incl. 3 mm bleed): 102,6 x 42,6 cm

Trimmed size: 102 x 42 cm

Trimmed size (closed): 40 x 30 cm

Safety margin:

5 mm

Maintaining space between the text/information and the edge of the trimmed format prevents undesirable cuts.

## Please note:

Allow for trim allowance and safety margin according to instructions. Arrange background graphics, images or graphics up to the edge of the data format. Tolerances may occur during production due to cutting, punching and folding processes.