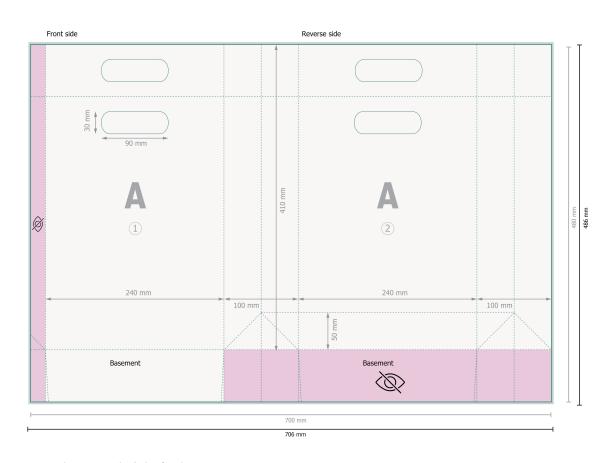

# STANDARD paper bags with die cut handles, 24 x 34 x 10 cm

Please remove the die line fom the download template before generating your printfiles. Please provide a second file (view file) to specify the position of the die line.

#### Please note:

Allow for trim allowance and safety margin according to instructions.

Arrange background graphics, images or graphics up to the edge of the data format.

Tolerances may occur during production due to cutting, punching and folding processes.

### Dataformat (incl. 3 mm bleed):

70,6 x 48,6 cm

#### Trimmed size:

70 x 48 cm

### Trimmed size (closed):

24 x 34 cm

### Safety margin:

5 mm

Maintaining space between the text/information and the edge of the trimmed format prevents undesirable cuts.

## **Explanation of symbols**

Bleed

Reading direction

→ Trimmed size

→ Data format

invisible