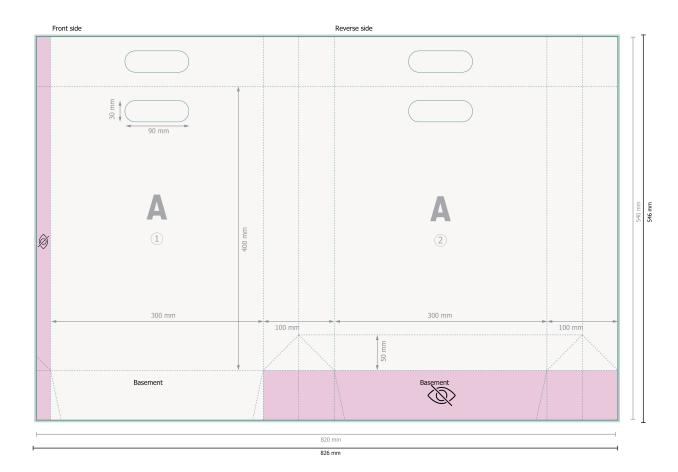

Please remove the die line fom the download template before generating your printfiles. Please provide a second file (view file) to specify the position of the die line.

## Please note:

Allow for trim allowance and safety margin according to instructions. Arrange background graphics, images or graphics up to the edge of the data format. Tolerances may occur during production due to cutting, punching and folding processes.

Printing data: Instructions and templates can be found under the menu item *Printing data* at www.onlineprinters.com Dataformat (incl. 3 mm bleed): 82,6 x 54,6 cm

Trimmed size: 82 x 54 cm

Trimmed size (closed): 30 x 40 cm

## Safety margin:

5 mm Maintaining space between the text/information and the edge of the trimmed format prevents undesirable cuts.