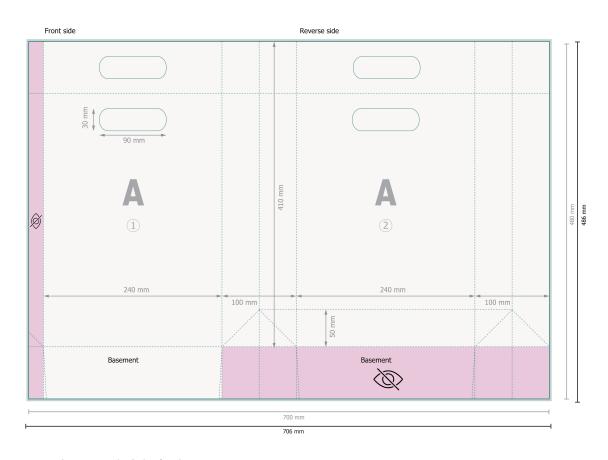

# CLASSIC paper bags with die cut handles, 24 x 34 x 10 cm

Please remove the die line fom the download template before generating your printfiles. Please provide a second file (view file) to specify the position of the die line.

#### Please note:

Allow for trim allowance and safety margin according to instructions.

Arrange background graphics, images or graphics up to the edge of the data format.

Tolerances may occur during production due to cutting, punching and folding processes.

Printing data: Instructions and templates can be found under the menu item *Printing data* at www.onlineprinters.com

### Dataformat (incl. 3 mm bleed):

70,6 x 48,6 cm

#### Trimmed size:

70 x 48 cm

### Trimmed size (closed):

24 x 34 cm

### Safety margin:

5 mm

Maintaining space between the text/information and the edge of the trimmed format prevents undesirable cuts.

## **Explanation of symbols**

Bleed

Reading direction

→ Trimmed size

→ Data format

invisible