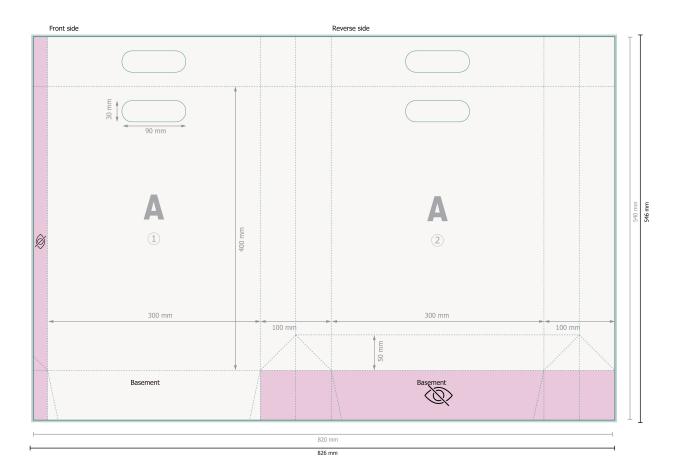

## Nat. paper die cut handle bags, 30 x 40 x 10 cm

Please remove the die line fom the download template before generating your printfiles. Please provide a second file (view file) to specify the position of the die line.

## Please note:

Allow for trim allowance and safety margin according to instructions. Arrange background graphics, images or graphics up to the edge of the data format. Tolerances may occur during production due to cutting, punching and folding processes.

Printing data: Instructions and templates can be found under the menu item *Printing data* at <u>www.onlineprinters.com</u> Dataformat (incl. 3 mm bleed): 82,6 x 54,6 cm

Trimmed size: 82 x 54 cm

Trimmed size (closed): 30 x 40 cm

## Safety margin:

5 mm Maintaining space between the text/information and the edge of the trimmed format prevents undesirable cuts.