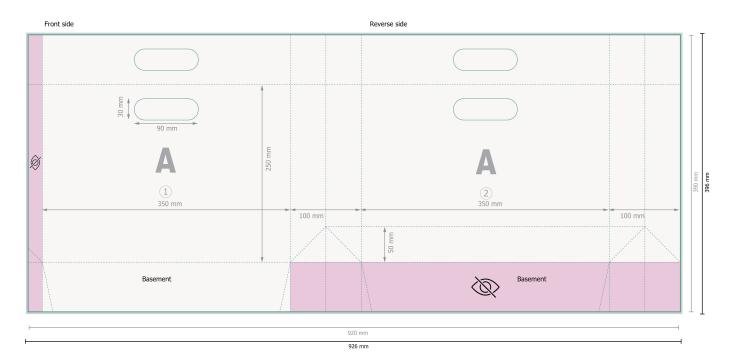

Dataformat (incl. 3 mm bleed): 92,6 x 39,6 cm

**Trimmed size:** 92 x 39 cm

**Trimmed size (closed):** 35 x 25 cm

## Safety margin:

5 mm Maintaining space between the text/information and the edge of the trimmed format prevents undesirable cuts.

Please remove the die line fom the download template before generating your printfiles. Please provide a second file (view file) to specify the position of the die line.

## Please note:

Allow for trim allowance and safety margin according to instructions. Arrange background graphics, images or graphics up to the edge of the data format. Tolerances may occur during production due to cutting, punching and folding processes.