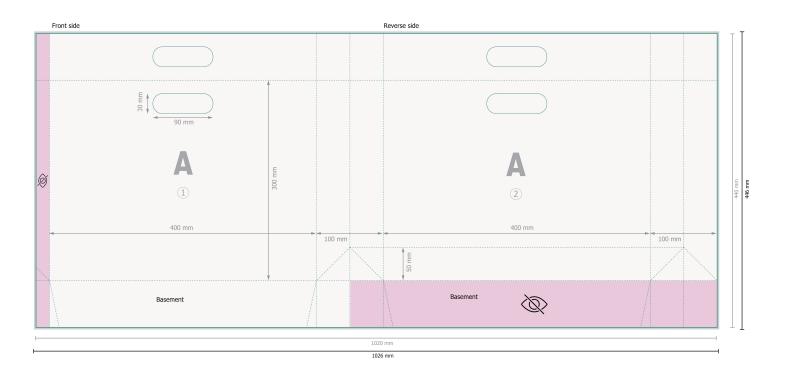

Dataformat (incl. 3 mm bleed): 102,6 x 44,6 cm

Trimmed size: 102 x 44 cm

Trimmed size (closed): 40 x 30 cm

## Safety margin:

5 mm

Maintaining space between the text/information and the edge of the trimmed format prevents undesirable cuts.

Please remove the die line fom the download template before generating your printfiles. Please provide a second file (view file) to specify the position of the die line.

## Please note:

Allow for trim allowance and safety margin according to instructions. Arrange background graphics, images or graphics up to the edge of the data format. Tolerances may occur during production due to cutting, punching and folding processes.