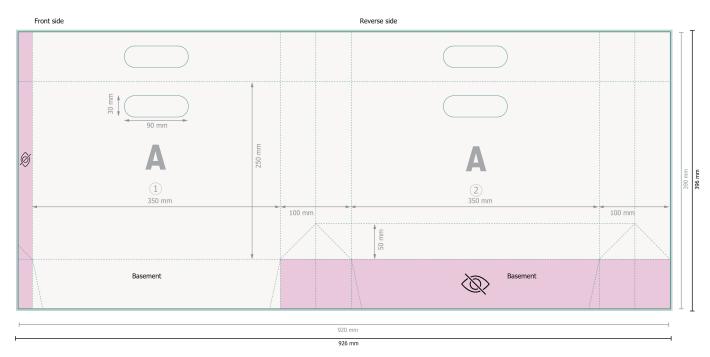

## Nat. paper die cut handle bags, 35 x 25 x 10 cm

Dataformat (incl. 3 mm bleed):

92,6 x 39,6 cm

Trimmed size:

92 x 39 cm

Trimmed size (closed):

35 x 25 cm

Safety margin:

5 mm

Maintaining space between the text/information and the edge of the trimmed format prevents undesirable cuts.

Please remove the die line fom the download template before generating your printfiles. Please provide a second file (view file) to specify the position of the die line.

## Explanation of symbols

Bleed

A

Reading direction

Trimmed size

Data format

invisible

## Please note:

Allow for trim allowance and safety margin according to instructions.

Arrange background graphics, images or graphics up to the edge of the data format.

Tolerances may occur during production due to cutting, punching and folding processes.