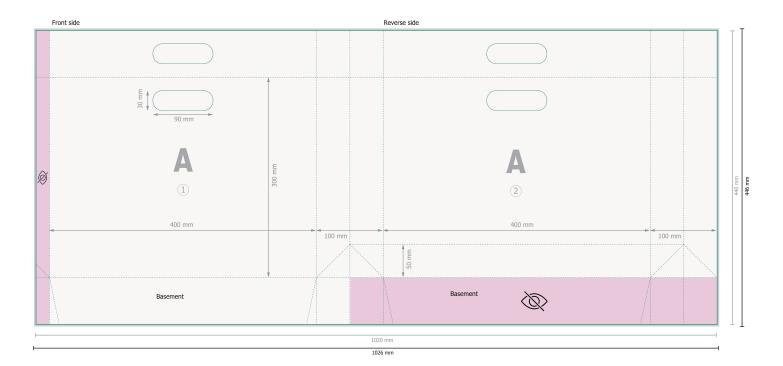

Dataformat (incl. 3 mm bleed): 102,6 x 44,6 cm

Trimmed size: 102 x 44 cm

Trimmed size (closed): 40 x 30 cm

## Safety margin:

5 mm

Maintaining space between the text/information and the edge of the trimmed format prevents undesirable cuts.

Please remove the die line fom the download template before generating your printfiles. Please provide a second file (view file) to specify the position of the die line.

## Please note:

Allow for trim allowance and safety margin according to instructions. Arrange background graphics, images or graphics up to the edge of the data format. Tolerances may occur during production due to cutting, punching and folding processes.