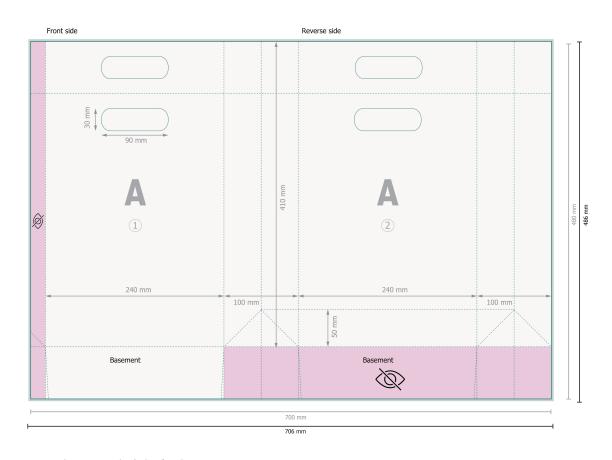

Printing data: Instructions and templates can be found under the menu item *Printing data* at www.onlineprinters.com

Dataformat (incl. 3 mm bleed):

70,6 x 48,6 cm

Trimmed size:

70 x 48 cm

Trimmed size (closed):

24 x 34 cm

Safety margin:

5 mm

Maintaining space between the text/information and the edge of the trimmed format prevents undesirable cuts.

## **Explanation of symbols**

Bleed

A

Reading direction

Trimmed size

─ Data format

1

invisible