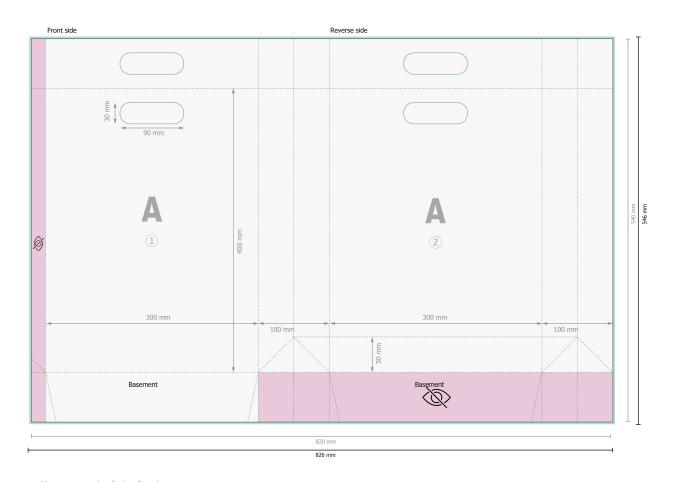

# STANDARD paper bags with die cut handles, 30 x 40 x 10 cm

Please remove the die line fom the download template before generating your printfiles. Please provide a second file (view file) to specify the position of the die line.

#### Please note:

Allow for trim allowance and safety margin according to instructions.

Arrange background graphics, images or graphics up to the edge of the data format.

Tolerances may occur during production due to cutting, punching and folding processes.

Printing data: Instructions and templates can be found under the menu item *Printing data* at www.onlineprinters.com

#### Dataformat (incl. 3 mm bleed):

82,6 x 54,6 cm

#### Trimmed size:

82 x 54 cm

#### Trimmed size (closed):

30 x 40 cm

### Safety margin:

5 mm

Maintaining space between the text/information and the edge of the trimmed format prevents undesirable cuts.

## **Explanation of symbols**

Bleed

Reading direction

── Trimmed size

→ Data format

invisible