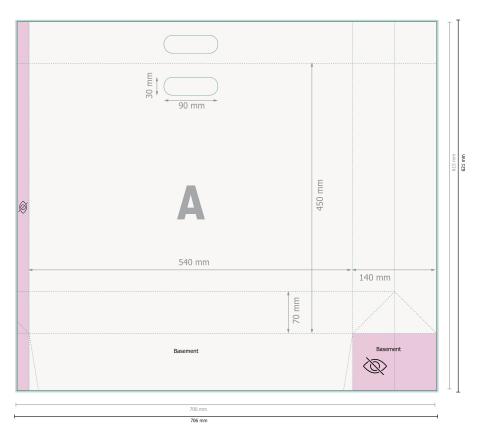

# STANDARD paper bags with die cut handles, 54 x 45 x 14 cm

Please remove the die line fom the download template before generating your printfiles. Please provide a second file (view file) to specify the position of the die line.

### Dataformat (incl. 3 mm bleed):

70,6 x 62,1 cm

#### Trimmed size:

70 x 61,5 cm

### Trimmed size (closed):

54 x 45 cm

### Safety margin:

5 mm

Maintaining space between the text/information and the edge of the trimmed format prevents undesirable cuts.

## **Explanation of symbols**

Bleed

Reading direction

── Trimmed size

→ Data format

invisible