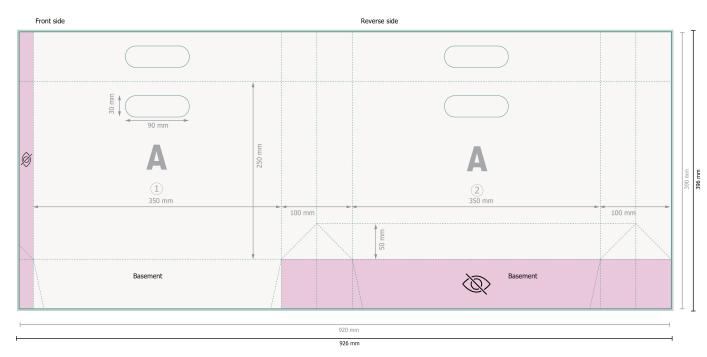

## CLASSIC paper bags with die cut handles, 35 x 25 x 10 cm

Dataformat (incl. 3 mm bleed):

92,6 x 39,6 cm

Trimmed size:

92 x 39 cm

Trimmed size (closed):

35 x 25 cm

Safety margin:

5 mm

Maintaining space between the text/information and the edge of the trimmed format prevents undesirable cuts.

Please remove the die line fom the download template before generating your printfiles. Please provide a second file (view file) to specify the position of the die line.

## **Explanation of symbols**

Bleed

Δ

Reading direction

Trimmed size

→ Data format

Ø

invisible

## Please note:

Allow for trim allowance and safety margin according to instructions.

Arrange background graphics, images or graphics up to the edge of the data format.

Tolerances may occur during production due to cutting, punching and folding processes.