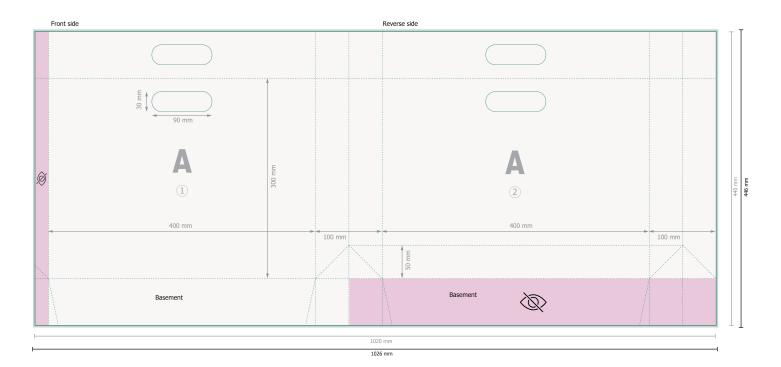

Dataformat (incl. 3 mm bleed): 102,6 x 44,6 cm

Trimmed size: 102 x 44 cm

Trimmed size (closed): 40 x 30 cm

## Safety margin:

5 mm

Maintaining space between the text/information and the edge of the trimmed format prevents undesirable cuts.

Please remove the die line fom the download template before generating your printfiles. Please provide a second file (view file) to specify the position of the die line.

## Please note:

Allow for trim allowance and safety margin according to instructions. Arrange background graphics, images or graphics up to the edge of the data format. Tolerances may occur during production due to cutting, punching and folding processes.