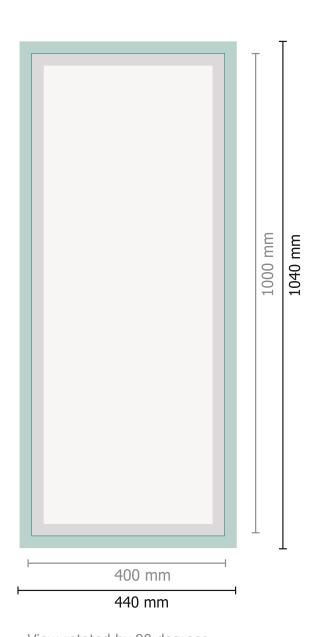

Dataformat (incl. 20 mm bleed):

104 x 44 cm

Trimmed size:

100 x 40 cm

Safety margin:

20 mm

Maintaining space between the text/information and the edge of the trimmed format prevents undesirable cuts.

View rotated by 90 degrees.