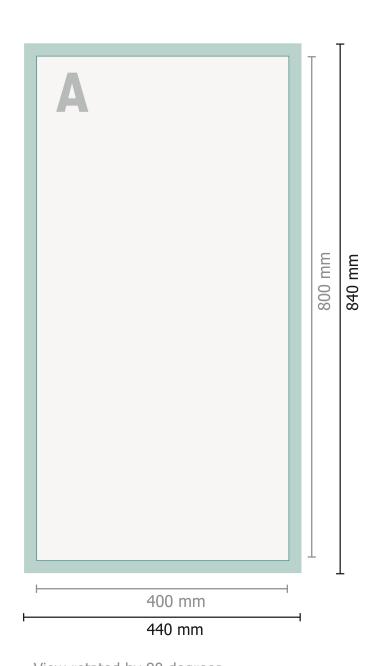

Dataformat (incl. 20 mm bleed):

84 x 44 cm

Trimmed size:

80 x 40 cm

Safety margin:

20 mm

Maintaining space between the text/information and the edge of the trimmed format prevents undesirable cuts.

View rotated by 90 degrees.