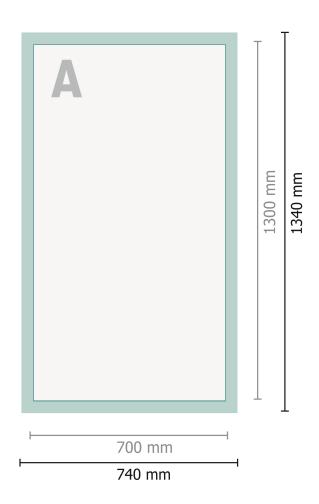

## POLYCLEAN ActiveTowel® Sports, 130 x 70 cm

View rotated by 90 degrees.

Dataformat (incl. 20 mm bleed):

134 x 74 cm

Trimmed size:

130 x 70 cm

Safety margin:

30 mm

Maintaining space between the text/information and the edge of the trimmed format prevents undesirable cuts.