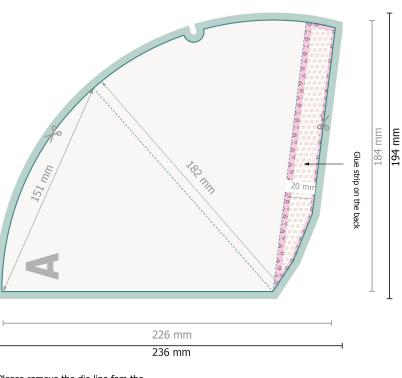

Dataformat (incl. 5 mm bleed): 23,6 x 19,4 cm

**Trimmed size:** 22,6 x 18,4 cm

## Safety margin:

3 mm Maintaining space between the text/information and the edge of the trimmed format prevents undesirable cuts.

bleed: 5 mm

## Explanation of symbols

Bleed
Reading direction
Trimmed size
Data format
We will cut/perforate your product here
Not printable
Limited visibility area
Creasing/Folding

Please remove the die line fom the download template before generating your printfiles. Please provide a second file (view file) to specify the position of the die line.