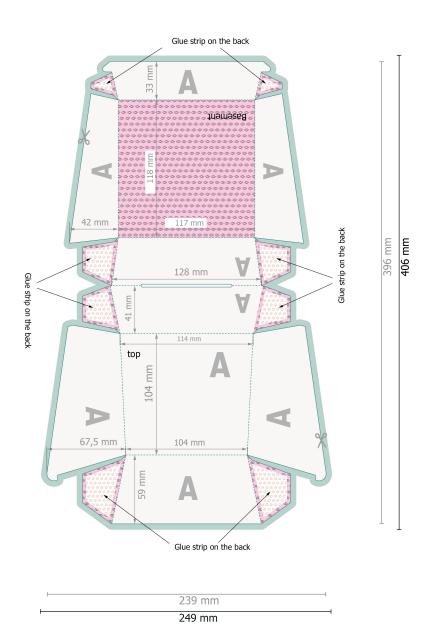

# Burger boxes M 11.7 x 11.8 x 8 cm

Please remove the die line fom the download template before generating your printfiles. Please provide a second file (view file) to specify the position of the die line.

## Dataformat (incl. 5 mm bleed):

24,9 x 40,6 cm

## Trimmed size:

23,9 x 39,6 cm