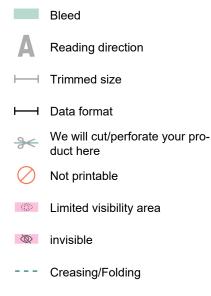

e die line fom the download template before generating your printfiles. Please provide a second file (view file) to specify the position of the die line.

## Please note:

Allow for trim allowance and safety margin according to instructions. Arrange background graphics, images or graphics up to the edge of the data format. Tolerances may occur during production due to cutting, punching and folding processes.

Printing data: Instructions and templates can be found under the menu item *Printing data* at <u>www.onlineprinters.com</u> **Dataformat (incl. 5 mm bleed):** 23,1 x 16,3 cm

**Trimmed size:** 22,1 x 15,3 cm

## Safety margin:

3 mm Maintaining space between the text/information and the edge of the trimmed format prevents undesirable cuts.

bleed: 5 mm

## **Explanation of symbols**