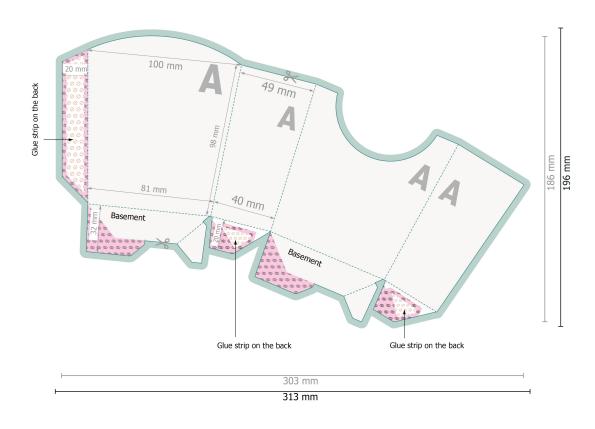

## StammartikelPommes-Schachteln S 10 x 5 x 11,3 cm

Please remove the die line fom the download template before generating your printfiles. Please provide a second file (view file) to specify the position of the die line.

Printing data: Instructions and templates can be found under the menu item Printing data at www.onlineprinters.com

Dataformat (incl. 5 mm bleed):

31,3 x 19,6 cm

Trimmed size:

30,3 x 18,6 cm

Safety margin:

3 mm

Maintaining space between the text/information and the edge of the trimmed format prevents undesirable cuts.

bleed:

5 mm