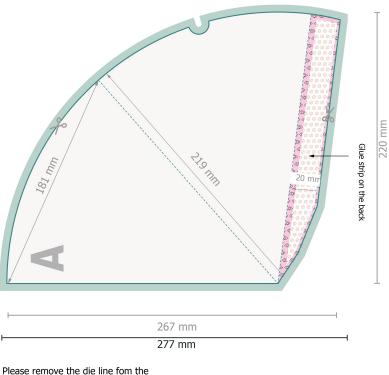

Dataformat (incl. 5 mm bleed): 27,7 x 23 cm

Trimmed size: 26,7 x 22 cm

## Explanation of symbols

Bleed
Reading direction
Trimmed size
Data format
We will cut/perforate your product here
Not printable
Limited visibility area
Creasing/Folding

Please remove the die line fom the download template before generating your printfiles. Please provide a second file (view file) to specify the position of the die line.