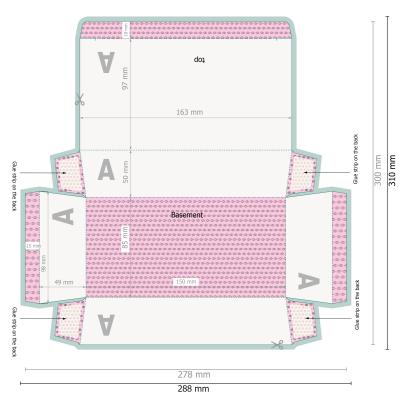

## Snack boxes S 16.3 x 9.7 x 5 cm

Please remove the die line fom the download template before generating your printfiles. Please provide a second file (view file) to specify the position of the die line.

Printing data: Instructions and templates can be found under the menu item *Printing data* at www.onlineprinters.com

Dataformat (incl. 5 mm bleed):

28,8 x 31 cm

Trimmed size:

27,8 x 30 cm

Safety margin:

3 mm