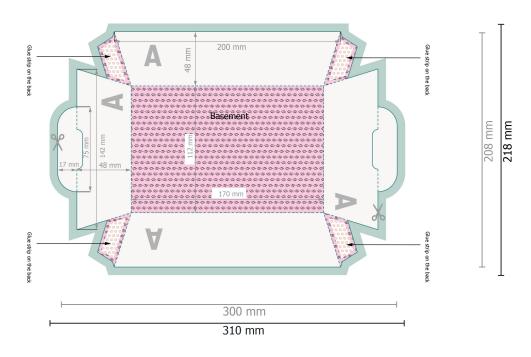

# Snack trays M 17.0 x11.2 x 4.8 cm

Please remove the die line fom the download template before generating your printfiles. Please provide a second file (view file) to specify the position of the die line.

## Dataformat (incl. 5 mm bleed):

31 x 21,8 cm

#### Trimmed size:

30 x 20,8 cm

### Safety margin:

3 mm

Maintaining space between the text/information and the edge of the trimmed format prevents undesirable cuts.

#### bleed:

5 mm

# **Explanation of symbols**

Bleed

Reading direction

invisible 🏻

--- Creasing/Folding