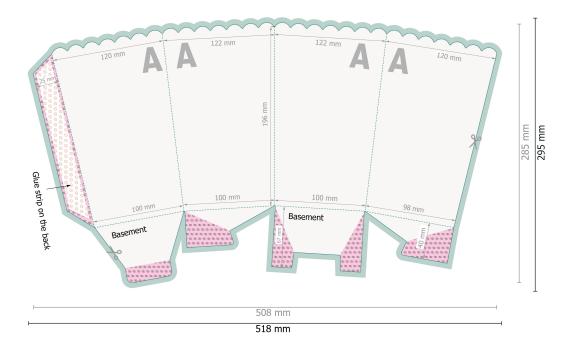

### Dataformat (incl. 5 mm bleed):

51,8 x 29,5 cm

#### Trimmed size:

50,8 x 28,5 cm

#### Safety margin:

3 mm

Maintaining space between the text/information and the edge of the trimmed format prevents undesirable cuts.

#### bleed:

5 mm