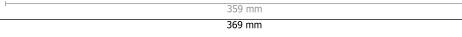

## Please note:

Allow for trim allowance and safety margin according to instructions. Arrange background graphics, images or graphics up to the edge of the data format. Tolerances may occur during production due to cutting, punching and folding processes. Printing data: Instructions and templates can be found under the menu item *Printing data* at **www.onlineprinters.com**  36,9 x 23,2 cm Trimmed size:

35,9 x 22,2 cm