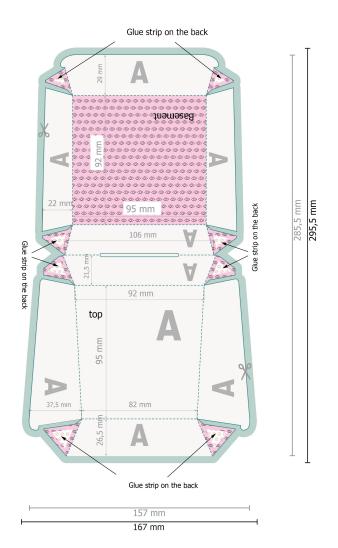

# Burger boxes S 9.5 x 9.2 x 4.2 cm

Please remove the die line fom the download template before generating your printfiles. Please provide a second file (view file) to specify the position of the die line.

### Dataformat (incl. 5 mm bleed):

16,7 x 29,55 cm

## Trimmed size:

15,7 x 28,55 cm

### Safety margin:

3 mm

Maintaining space between the text/information and the edge of the trimmed format prevents undesirable cuts.

#### bleed:

5 mm