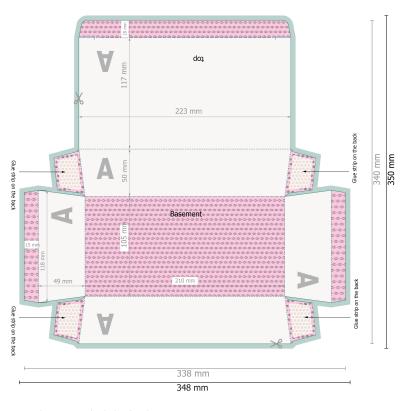

## Snack boxes M 22.3 x 11.7 x 5 cm

Please remove the die line fom the download template before generating your printfiles. Please provide a second file (view file) to specify the position of the die line.

Printing data: Instructions and templates can be found under the menu item *Printing data* at www.onlineprinters.com

Dataformat (incl. 5 mm bleed):

34,8 x 35 cm

Trimmed size:

33,8 x 34 cm

Safety margin:

3 mm