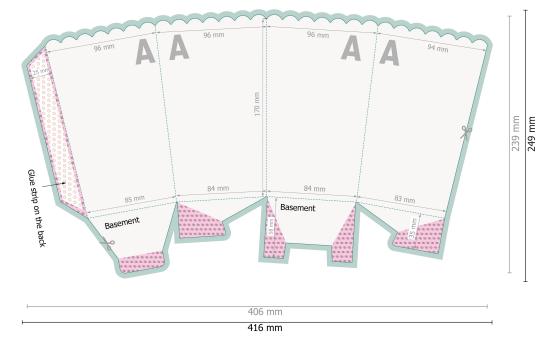

## StammartikelPopcorn Becher S 9,5 x 9,5 x 17,2 cm

with tuck-in bottom

Dataformat (incl. 5 mm bleed): 41,6 x 24,9 cm

Trimmed size: 40,6 x 23,9 cm

## Safety margin:

3 mm Maintaining space between the text/information and the edge of the trimmed format prevents undesirable cuts.

bleed: 5 mm

Trimmed size

- → Data format
- We will cut/perforate your pro-duct here ∻

## Creasing/Folding -

Please remove the die line fom the download template before generating your printfiles. Please provide a second file (view file) to specify the position of the die line.