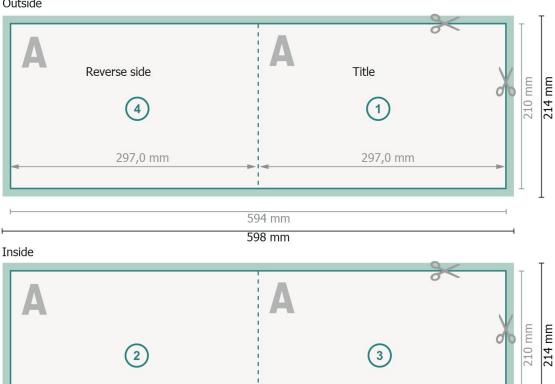

#### Outside

#### Please note:

Allow for trim allowance and safety margin according to instructions.

297,0 mm

Arrange background graphics, images or graphics up to the edge of the data format.

Tolerances may occur during production due to cutting, punching and folding processes.

297,0 mm

Printing data: Instructions and templates can be found under the menu item *Printing data* at www.onlineprinters.com

## Dataformat (incl. 2 mm bleed):

59,8 x 21,4 cm

#### bleed:

2 mm

## Trimmed size:

59.4 x 21 cm

## Trimmed size (closed):

29,7 x 21 cm

### Safety margin:

4 mm

Maintaining space between the text/information and the edge of the trimmed format prevents undesirable cuts.