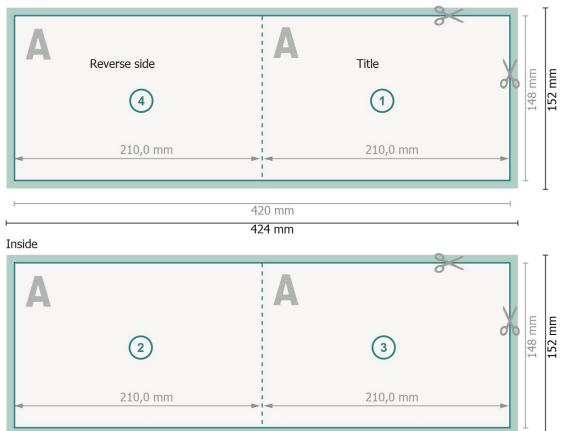

## Folded Cards Landscape, A5 1 fold

Outside

## Please note:

Allow for trim allowance and safety margin according to instructions. Arrange background graphics, images or graphics up to the edge of the data format. Tolerances may occur during production due to cutting, punching and folding processes.

Printing data: Instructions and templates can be found under the menu item *Printing data* at <u>www.onlineprinters.com</u>

2 mm

**Trimmed size:** 42 x 14,8 cm

Trimmed size (closed): 21 x 14,8 cm

## Safety margin:

4 mm Maintaining space between the text/information and the edge of the trimmed format prevents undesirable cuts.