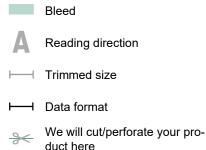

## Please note:

Allow for trim allowance and safety margin according to instructions. Arrange background graphics, images or graphics up to the edge of the data format. Tolerances may occur during production due to cutting, punching and folding processes.

Printing data: Instructions and templates can be found under the menu item *Printing data* at <u>www.onlineprinters.com</u>

2 mm

**Trimmed size:** 42 x 14,8 cm

Trimmed size (closed): 21 x 14,8 cm

## Safety margin:

4 mm Maintaining space between the text/information and the edge of the trimmed format prevents undesirable cuts.