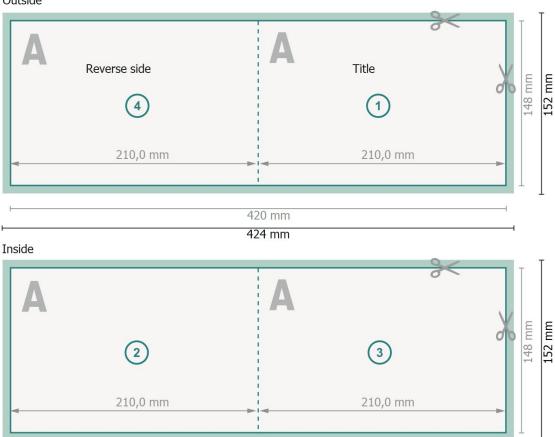

#### Outside

### Dataformat (incl. 2 mm bleed):

42,4 x 15,2 cm

bleed:

2 mm

Trimmed size:

42 x 14,8 cm

Trimmed size (closed):

21 x 14,8 cm

Safety margin:

4 mm

Maintaining space between the text/information and the edge of the trimmed format prevents undesirable cuts.

## **Explanation of symbols**

Bleed

Reading direction

── Trimmed size

→ Data format

We will cut/perforate your product here