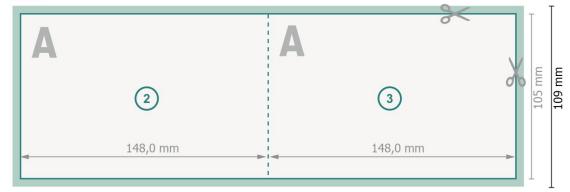

## Dataformat (incl. 2 mm bleed):

30 x 10,9 cm

#### Trimmed size:

29,6 x 10,5 cm

#### bleed:

2 mm

## Trimmed size (closed):

14,8 x 10,5 cm

## Safety margin:

4 mm

Maintaining space between the text/information and the edge of the trimmed format prevents undesirable cuts.