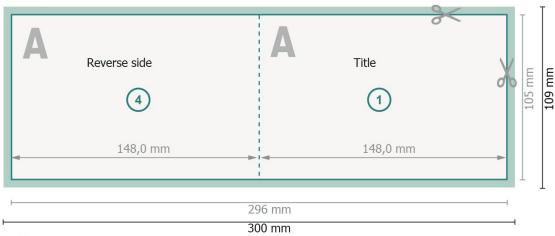

## Dataformat (incl. 2 mm bleed):

30 x 10,9 cm

#### Trimmed size:

29,6 x 10,5 cm

#### bleed:

2 mm

## Trimmed size (closed):

14,8 x 10,5 cm

## Safety margin:

4 mm

Maintaining space between the text/information and the edge of the trimmed format prevents undesirable cuts.