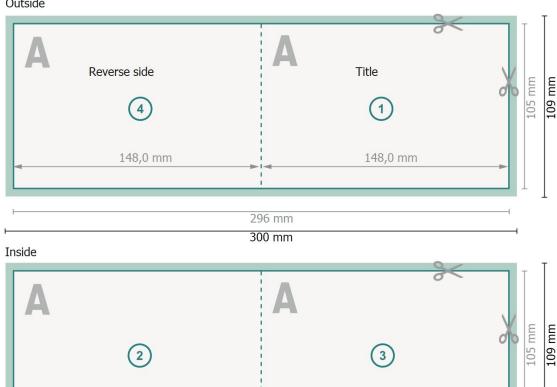

#### Outside

#### Please note:

Allow for trim allowance and safety margin according to instructions.

148,0 mm

Arrange background graphics, images or graphics up to the edge of the data format.

Tolerances may occur during production due to cutting, punching and folding processes.

148,0 mm

Printing data: Instructions and templates can be found under the menu item *Printing data* at www.onlineprinters.com

#### Dataformat (incl. 2 mm bleed):

30 x 10,9 cm

bleed:

2 mm

Trimmed size:

29,6 x 10,5 cm

Trimmed size (closed):

14,8 x 10,5 cm

Safety margin:

4 mm

Maintaining space between the text/information and the edge of the trimmed format prevents undesirable cuts.