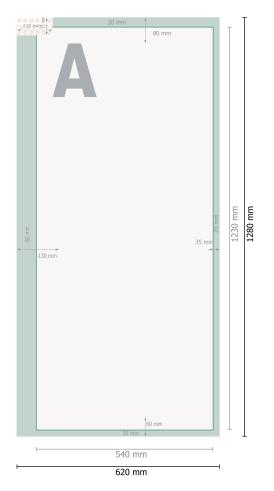

Please remove the die line fom the download template before generating your printfiles. Please provide a second file (view file) to specify the position of the die line. Data format: 62 x 128 cm

Trimmed size: 54 x 123 cm

Product dimensions: 55 (W) x 155 (H) cm

## Safety margin

60 mm left, 20 mm right, 30 mm top, 20 mm bottom : Maintaining space between the text/information and the edge of the trimmed format prevents undesirable cuts.

## Please note:

Allow for trim allowance and safety margin according to instructions. Arrange background graphics, images or graphics up to the edge of the data format. Tolerances may occur during production due to cutting, punching and folding processes.