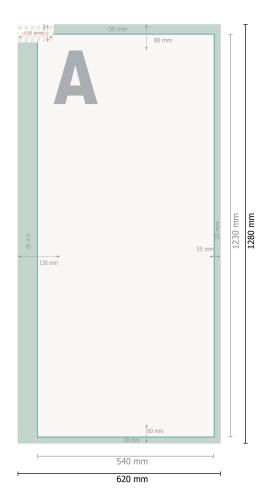

## Window Flag print, 54 x 123 cm

Please remove the die line fom the download template before generating your printfiles. Please provide a second file (view file) to specify the position of the die line.

Data format:

62 x 128 cm

Trimmed size:

54 x 123 cm

Safety margin

60 mm left, 20 mm right, 30 mm top, 20 mm bottom: Maintaining space between the text/information and the edge of the trimmed format prevents undesirable cuts.

## **Explanation of symbols**

Bleed

A

Reading direction

 $\vdash \vdash$ 

Trimmed size

Data format

Not printable