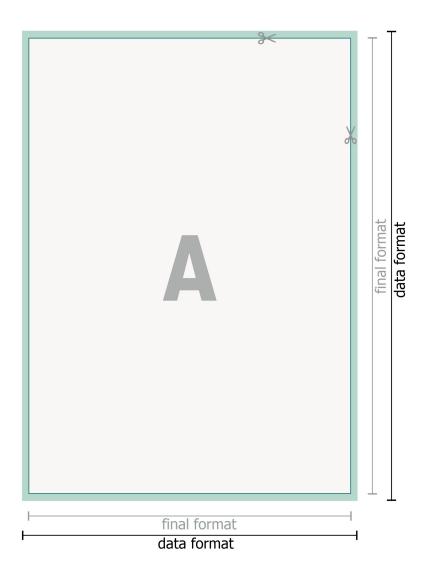

## bleed:

10 mm

# Safety margin:

4 mm

Maintaining space between the text/information and the edge of the trimmed format prevents undesirable cuts.

# **Explanation of symbols**

Bleed

A

Reading direction

 $\vdash$ 

⊢ Trimmed size

Data format

We will cut/perforate your product here

## Please note:

Allow for trim allowance and safety margin according to instructions.

Arrange background graphics, images or graphics up to the edge of the data format.

Tolerances may occur during production due to cutting, punching and folding processes.