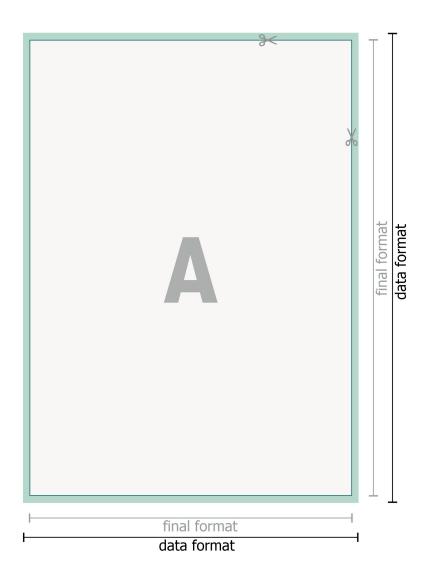

#### bleed:

10 mm

## Safety margin:

4 mm

Maintaining space between the text/information and the edge of the trimmed format prevents undesirable cuts.

## **Explanation of symbols**

Bleed

A

Reading direction

 $\vdash$ 

→ Trimmed size

H Data format

We will cut/perforate your product here

#### Please note:

Allow for trim allowance and safety margin according to instructions.

Arrange background graphics, images or graphics up to the edge of the data format.

Tolerances may occur during production due to cutting, punching and folding processes.