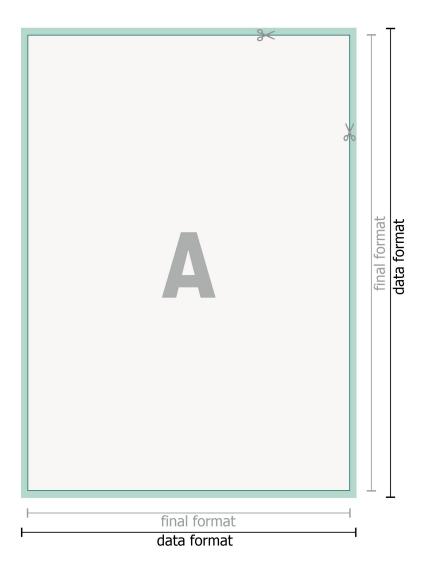

## free format selection

bleed: 10 mm

Safety margin:

4 mm Maintaining space between the text/information and the edge of the trimmed format prevents undesirable cuts.

- Bleed
- Reading direction

H Trimmed size

— Data format

We will cut/perforate your product here

## Please note:

Allow for trim allowance and safety margin according to instructions. Arrange background graphics, images or graphics up to the edge of the data format. Tolerances may occur during production due to cutting, punching and folding processes.